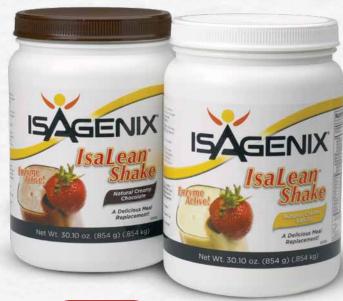

# IsaLean® Shakes

Natural Creamy Chocolate | Natural Creamy Vanilla

# The perfect nutrition for every aspect of your life.

IsaLean Shakes are delicious, nutritionally complete meal replacements that take your health and performance to new levels.

#### What should I know about IsaLean Shakes?

- They contain 23 grams of high-quality undenatured whey and casein protein from New Zealand that exceeds USDA organic standards.
- Our whey protein has low lactose levels for easier digestion.
- Our shakes are low in saturated fat, sodium and cholesterol and have added enzymes that break down carbohydrates, proteins and fats to maximize the absorption of key nutrients.
- At only 240 calories, 6 grams of fat and less than \$3.50 a meal, an IsaLean Shake is the perfect, well-balanced meal, no matter your lifestyle.
- Our shakes contain only natural ingredients with no hydrogenated oils, fillers, artificial flavors, or high fructose corn syrup.